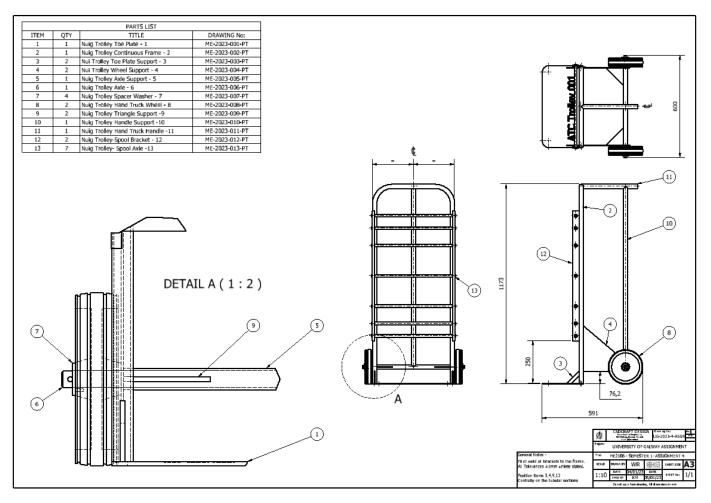

## ME2106 Year 2 – Semester 1: Assignment 4

- Create an assembly drawing of the trolley you created in Tutorial 10.
  - Use your template created in Assignment 2.
  - Layout and label the drawing as shown on the example below.
    - Use your own details for the Title block.
    - Edit the parts list to match that shown below.
- Include and edit Balloons on the drawing to match that shown below.
  - Save the drawing as Assignment 4.idw
  - Save a copy as Assignment 4.dwfx for handing in.

General Notes -

Fillet weld all brackets to the frame. All Tolerances  $\pm 1$ mm unless stated.

Position items 3,4,9,12 Centrally on the tubular sections